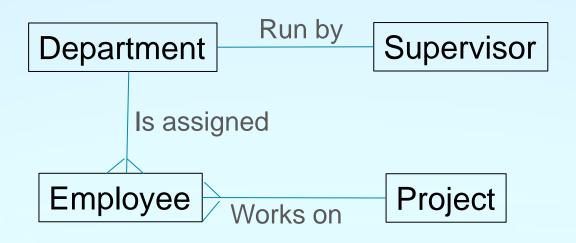

# **Identifying the Entities**

- A company has several departments.
- Each department has a supervisor and a number of employees.
- An Employees is assigned to one departments.
- One employee is assigned to a project. A project can have a number of employees working on it.

#### **Figure 1-3 Segment from enterprise data model** Figure 3

Prentic

#### **Figure 1-3 Segment from enterprise data model** Figure 3