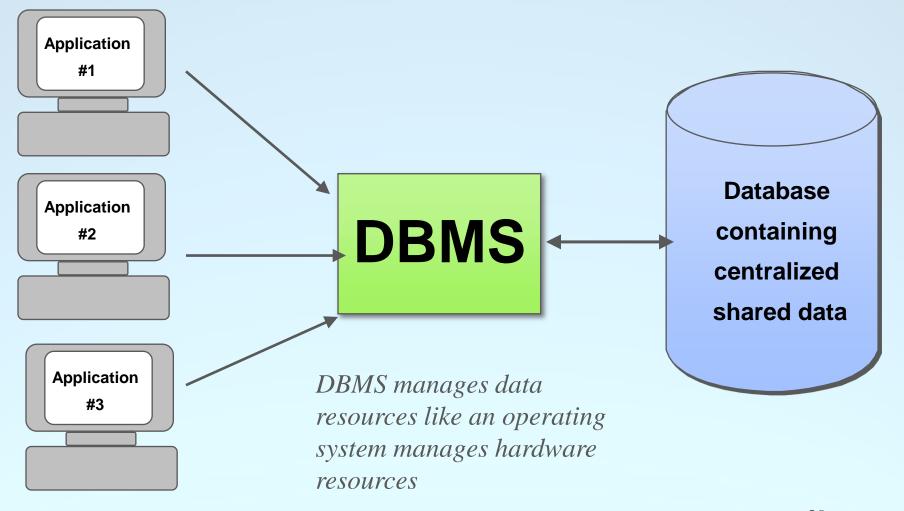

|                                                                                                                                                                                                                                                                              |            |                           |            |          | -          |                 |



Figure 1-5 Client/server system for a Furniture Company





# **Break time – 10 minutes**





# **Database Management System**





#### Figure 1-10 Components of the database environment





### Costs and risks of the database approach

- Up-front costs:
  - Installation Management Cost and Complexity
  - Conversion Costs
- Ongoing Costs
  - Requires New, Specialized Personnel
  - Need for Explicit Backup and Recovery
- Organizational Conflict
  - Old habits die hard



#### Modern Database Management 11<sup>th</sup> Edition Jeffrey A. Hoffer, V Ramesh and Heikki Topi

wayne.palmer@bucks.ac.uk kompel.campion@bucks.ac.uk