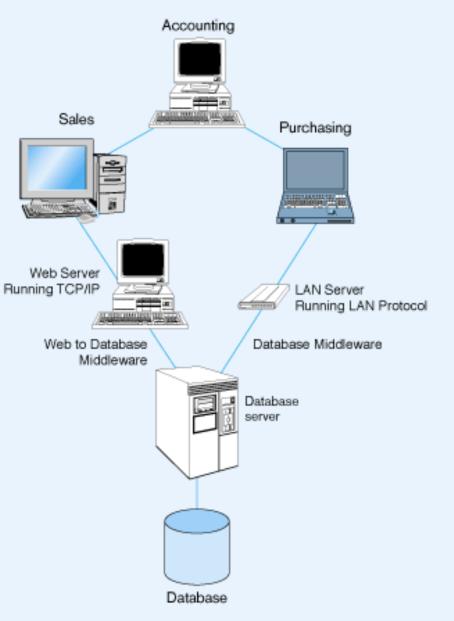

|                                                                                                                                                                                                                                                                              |            |                           |            |          | -          |                 |



Figure 1-5 Client/server system for a Furniture Company





# **Break time – 10 minutes**





# **Database Management System**





#### Figure 1-10 Components of the database environment





### Costs and risks of the database approach

- Up-front costs:
  - Installation Management Cost and Complexity
  - Conversion Costs
- Ongoing Costs
  - Requires New, Specialized Personnel
  - Need for Explicit Backup and Recovery
- Organizational Conflict
  - Old habits die hard



#### Modern Database Management 11<sup>th</sup> Edition Jeffrey A. Hoffer, V Ramesh and Heikki Topi

wayne.palmer@bucks.ac.uk kompel.campion@bucks.ac.uk