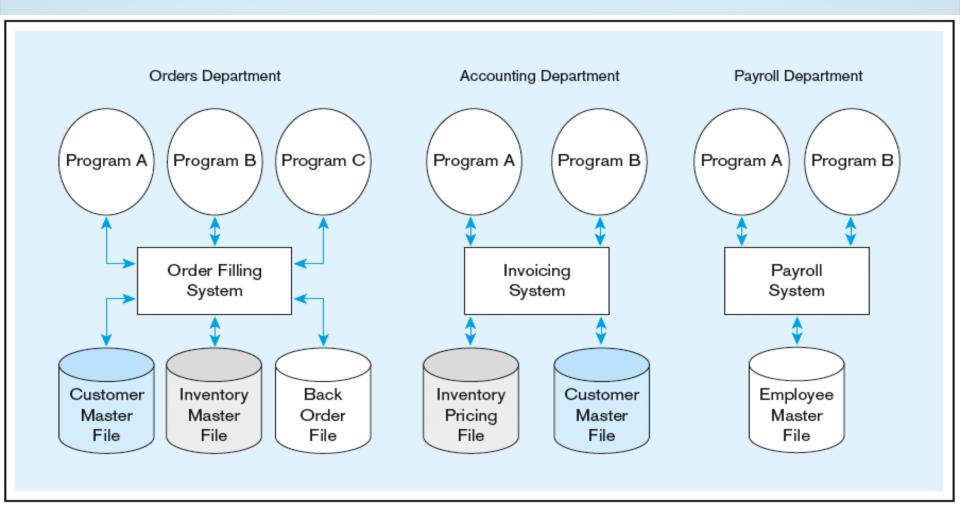

FIGURE 1-2 Old file processing systems at Pine Valley Furniture Company

Chapter 1 © 2013 Pearson Education, Inc. Publishing as Prentice Hall

# Limitations of file processing for Pine Valley

#### **Data Dependency**

Any change is duplicated through structures and descriptions

#### **Duplicate Data**

Different systems/programs have separate copies of the same data

#### Changes difficult to implement

Simple changes can have unknown consequences

**Data Sharing** No centralized control of data