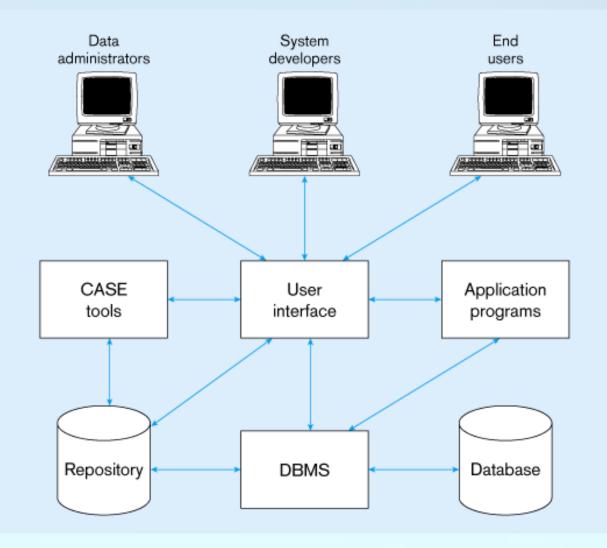

|                                                                                                                                                                                                                                                                              |            |                           |            |          | -          |                 |



Figure 1-5 Client/server system for a Furniture Company





# **Break time – 10 minutes**





# **Database Management System**





#### Figure 1-10 Components of the database environment





### Costs and risks of the database approach

- Up-front costs:
  - Installation Management Cost and Complexity
  - Conversion Costs
- Ongoing Costs
  - Requires New, Specialized Personnel
  - Need for Explicit Backup and Recovery
- Organizational Conflict
  - Old habits die hard



#### Modern Database Management 11<sup>th</sup> Edition Jeffrey A. Hoffer, V Ramesh and Heikki Topi

wayne.palmer@bucks.ac.uk kompel.campion@bucks.ac.uk